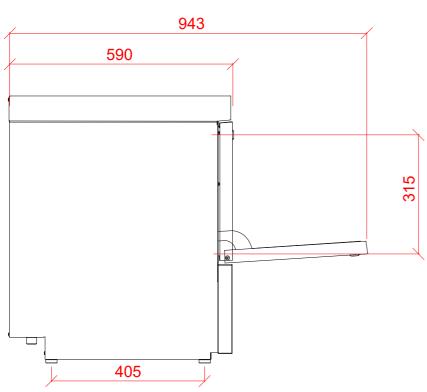

### 2 Drain

TRAPPED STANDPIPE 600mm MAX A.F.F.L.

FLOW RATE 30 LITRES PER MINUTE.

### 3 Electric

2.6kW 230/50/1 FUSED AT 13 amps. CONFIGURABLE TO;

4.0kW 230/50/1 FUSED AT 20 amps or 5.4kW 400/50/3 FUSED AT 16 amps

MACHINE SUPPLIED WITH 1.5 METRES OF CABLE

APPROX WEIGHTS:

EMPTY: 50kg's WITH WATER: 62.5kg's +40mm FEET HEIGHT ADJUST

PLOT SCALE: 1:10