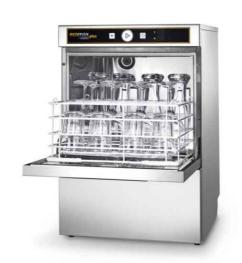

## **Undercounter Glasswasher**

### ECO+G415-11D

3

22mm CONNECTION VIA 2 METRE FLEXIBLE HOSE, 2 METRE FLEXIBLE HOSE TO A 40 mm FEMALE TERMINATION.

WATER SUPPLY 10°C TO 60°C

(2° TO 8° CLARK MAX)@ 0.6 TO 10.0 BAR MAX. INITIAL TANK FILL 8.0 LITRES.