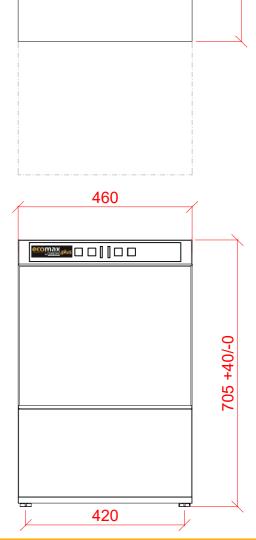

### 3 Electric

2.6kW 230/50/1 FUSED AT 13 amps. CONFIGURABLE TO;

4.0kW 230/50/1 FUSED AT 20 amps or 5.4kW 400/50/3 FUSED AT 16 amps

MACHINE SUPPLIED WITH 1.5 METRES OF CABLE

APPROX WEIGHTS:

EMPTY: 50kg's WITH WATER: 62.5kg's +40mm FEET HEIGHT ADJUST

PLOT SCALE: 1:10