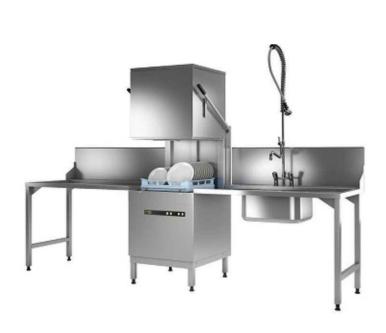

Hood Type



## Hood Type Dishwasher with inbuilt Softene

H604SW-12B









# 1 Water

22mm CONNECTION VIA 2 METRE FLEXIBLE HOSE, FEMALE TERMINATION. WATER SUPPLY 60°C (2° TO 8° CLARK MAX) @ 0.4 TO 10 BAR MAX. INITIAL TANK FILL 21 LITRES. RINSE WATER USAGE 2.3 LITRES PER CYCLE. OUR MACHINES ARE SUPPLIED WITH CLASS 'AB' AIR GAP AS STANDARD.

### 7 Drain

DRAIN - 2 METRE FLEXIBLE HOSE TO A 40 mm TRAPPED STANDPIPE 500mm A.F.F.L.

FLOW RATE 30 LITRES PER MINUTE.

### Other Services

RINSE AGENT HOSE - 2.0 METRE FLEXIBLE. DETERGENT HOSE - 2.0 METRE FLEXIBLE.

# **Electric**

6.6kW 400/50/3N FUSED AT: 3 x 16amps Configuable to Single Phase

4.5kW 230/50/1 FUSED AT: 25amps

MACHINE SUPPLIED WITH 2.5 METRES OF CABLE.

### Notes

PLOT SCALE: 1:20