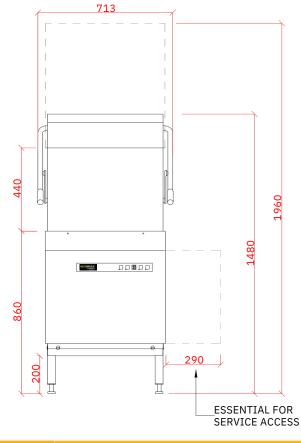

# 1 Water

22mm CONNECTION VIA 2 METRE FLEXIBLE HOSE, FEMALE TERMINATION. WATER SUPPLY 60°C (2° TO 8° CLARK MAX) @ 0.4 TO 10 BAR MAX. INITIAL TANK FILL 21 LITRES. RINSE WATER USAGE 2.3 LITRES PER CYCLE. OUR MACHINES ARE SUPPLIED WITH CLASS 'AB' AIR GAP AS STANDARD.

### 7 Drain

DRAIN - 2 METRE FLEXIBLE HOSE TO A 40 mm TRAPPED STANDPIPE 500mm A.F.F.L.

FLOW RATE 30 LITRES PER MINUTE.

# **Electric**

6.6kW 400/50/3N FUSED AT: 3 x 16amps Configuable to Single Phase

4.5kW 230/50/1 FUSED AT: 25amps

MACHINE SUPPLIED WITH 2.5 METRES OF CABLE.

### Notes

PLOT SCALE: 1:20