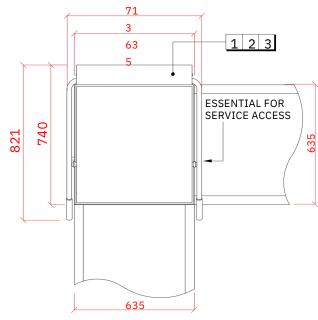

Hood Type



## Hood Type Dishwasher with inbuilt Softene

H604SW-12B









# 1 Water

22mm CONNECTION VIA 2 METRE FLEXIBLE HOSE, FEMALE TERMINATION. WATER SUPPLY 60°C (2° TO 8° CLARK MAX) @ 0.4 TO 10 BAR MAX. INITIAL TANK FILL 21 LITRES. RINSE WATER USAGE 2.3 LITRES PER CYCLE. OUR MACHINES ARE SUPPLIED WITH CLASS 'AB' AIR GAP AS STANDARD.

### 7 Drain

DRAIN - 2 METRE FLEXIBLE HOSE TO A 40 mm TRAPPED STANDPIPE 500mm A.F.F.L.

FLOW RATE 30 LITRES PER MINUTE.

### Other Services

RINSE AGENT HOSE - 2.0 METRE FLEXIBLE. DETERGENT HOSE - 2.0 METRE FLEXIBLE.

# **Electric**

6.6kW 400/50/3N FUSED AT: 3 x 16amps Configuable to Single Phase

4.5kW 230/50/1 FUSED AT: 25amps

MACHINE SUPPLIED WITH 2.5 METRES OF CABLE.

### Notes

PLOT SCALE: 1:20