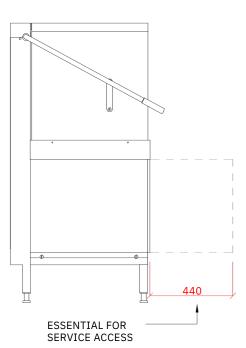

Hood Type



## Hood Type Dishwasher with inbuilt Softene

H604SW-12B









# 1 Water

22mm CONNECTION VIA 2 METRE FLEXIBLE HOSE, FEMALE TERMINATION. WATER SUPPLY 60°C (2° TO 8° CLARK MAX) @ 0.4 TO 10 BAR MAX. INITIAL TANK FILL 21 LITRES. RINSE WATER USAGE 2.3 LITRES PER CYCLE. OUR MACHINES ARE SUPPLIED WITH CLASS 'AB' AIR GAP AS STANDARD.

### 7 Drain

DRAIN - 2 METRE FLEXIBLE HOSE TO A 40 mm TRAPPED STANDPIPE 500mm A.F.F.L.

FLOW RATE 30 LITRES PER MINUTE.

### Other Services

RINSE AGENT HOSE - 2.0 METRE FLEXIBLE. DETERGENT HOSE - 2.0 METRE FLEXIBLE.

# **Electric**

6.6kW 400/50/3N FUSED AT: 3 x 16amps Configuable to Single Phase

4.5kW 230/50/1 FUSED AT: 25amps

MACHINE SUPPLIED WITH 2.5 METRES OF CABLE.

### Notes

PLOT SCALE: 1:20