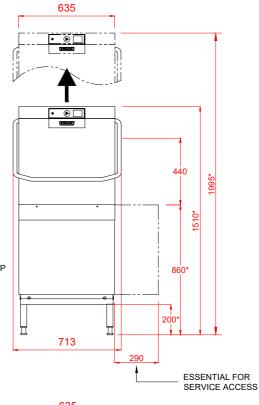

## Notes

Approx Weights: EMPTY: 110kg WITH WATER: 130kg Min distance to Wall to Inside of tabling boxed edge 154.5mm. HEIGHTS MARKED \* REPRESENT ±20mm.

PLOT SCALE: 1:25