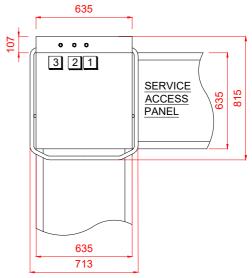

### 3 Electric

16.3kW 400/50/3 + N + E FUSED AT 32amps / PHASE. MACHINE SUPPLIED WITH 2.5 METRES OF CABLE (3 PHASE).

**CONFIGURABLE TO:** 

10.1kW 400/50/3 FUSED AT 25amps

## Notes

Approx Weights: EMPTY: 110kg WITH WATER: 130kg Min distance to Wall to Inside of tabling boxed edge 154.5mm. HEIGHTS MARKED \* REPRESENT ±20mm.

PLOT SCALE: 1:25