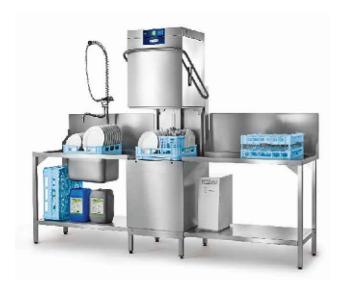

**Hood Type Pass Through Dishwasher** 

AMXX-10B









### Water

22mm CONNECTION VIA 2 METRE FLEXIBLE HOSE, FEMALE TERMINATION.

COLD WATER SUPPLY 10°C (2° TO 8° CLARK MAX) @ 0.8 TO 10.0 BAR MAX.

OR: HOT WATER SUPPLY 60°C (2° TO 8° CLARK MAX) @0.8 TO 10.0 BAR MAX.

INITIAL TANK FILL 40 LITRES

RINSE WATER USAGE 2.0 LITRES PER CYCLE.

MAX USAGE 140 LITRES PER HOUR.

OUR MACHINES ARE SUPPLIED WITH CLASS 'AB' AIR GAP AS STANDARD.

### 2 Drain

DRAIN - 2 METER FLEXIBLE HOSE TO A 40mm TRAPPED STANDPIPE UP TO 750mm MAX A.F.F.L

FLOW RATE 30 LITRES PER MINUTE. DRAIN RATE TYPICALLY 3 MINUTES.

# Other Services

RINSE AGENT HOSE - 2.5 METRE FLEXIBLE. DETERGENT HOSE - 2.5 METRE FLEXIBLE.

### 3 Electric

16.3kW 400/50/3 + N + E FUSED AT 32amps / PHASE. MACHINE SUPPLIED WITH 2.5 METRES OF CABLE (3 PHASE).

**CONFIGURABLE TO:** 

10.1kW 400/50/3 FUS