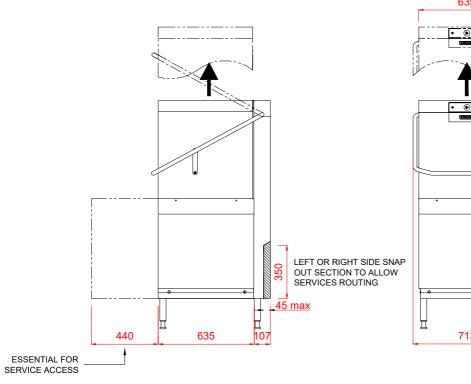

## Notes

Approx Weights: EMPTY: 110kg WITH WATER: 130kg Min distance to Wall to Inside of tabling boxed edge 154.5mm. HEIGHTS MARKED \* REPRESENT ±20mm.

PLOT SCALE: 1:25