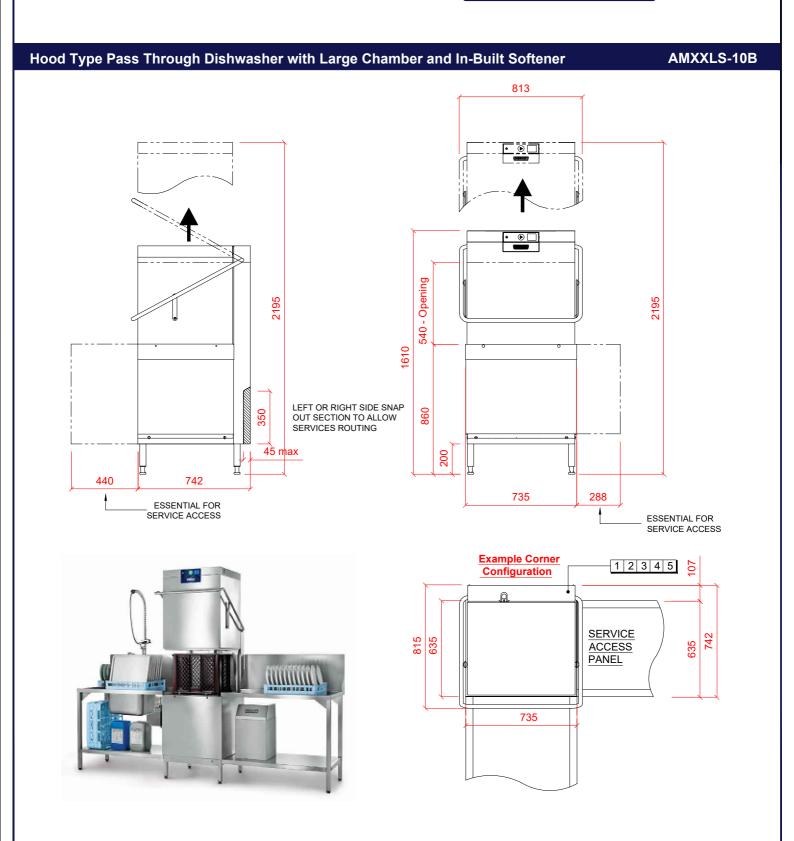

|                           | 1 Water                                                                                                                                                                                    | 2 Drain                                                                                                                                                    | ③ Electric                                                                                                                                                                                                                       |
|---------------------------|--------------------------------------------------------------------------------------------------------------------------------------------------------------------------------------------|------------------------------------------------------------------------------------------------------------------------------------------------------------|----------------------------------------------------------------------------------------------------------------------------------------------------------------------------------------------------------------------------------|
| F<br>()<br>()<br>()<br>() | FEMALE TERMINATION.<br>COLD WATER SUPPLY 10°C @ 0.8 TO 10 BAR MAX.<br>OR<br>HOT WATER SUPPLY 60°C @ 0.8 TO 10 BAR MAX.<br>INITIAL TANK FILL 40 LITRES.<br>RINSE WATER USAGE 2.0 LITRES PER | DRAIN - 2 METER FLEXIBLE HOSE TO A 40mm<br>TRAPPED STANDPIPE UP TO 750mm MAX A.F.F.L<br>FLOW RATE 30 LITRES PER MINUTE.<br>DRAIN RATE TYPICALLY 3 MINUTES. | 16.3kW 400/50/3 + N + E<br>FUSED AT 32amps / PHASE.<br>CONFIGURABLE TO:<br>10.1kW 400/50/3 + N + E<br>FUSED AT 25amps / PHASE.<br>SUPPLIED WITH 2.5 METRES OF CABLE.                                                             |
|                           |                                                                                                                                                                                            | Other Services                                                                                                                                             | Notes                                                                                                                                                                                                                            |
|                           |                                                                                                                                                                                            | RINSE AGENT HOSE - 2.5 METRE FLEXIBLE.<br>DETERGENT HOSE - 2.5 METRE FLEXIBLE.                                                                             | Approx Weights: EMPTY: 130kg WITH WATER: 150kg<br>Min distance to Wall to Inside of tabling boxed edge 154.5mm.<br>HEIGHTS MARKED * REPRESENT ±20mm.<br>AUTOMATIC SOIL REMOVAL UNIT CAN BE POSITIONED ON EITHER SIDE OF MACHINE. |