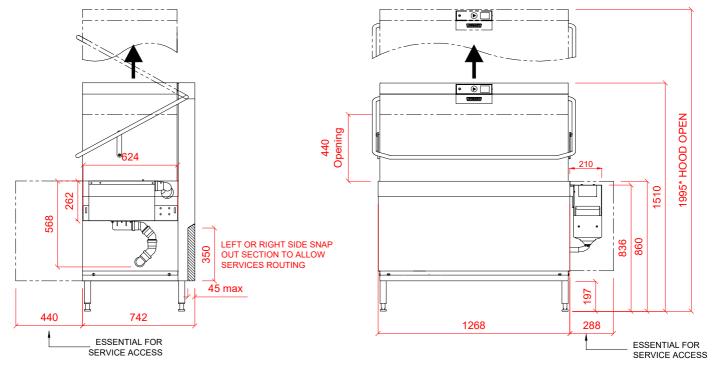

# Approx Weights: EMPTY: 180kg WITH WATER: 220kg Min distance to Wall to Inside of tabling boxed edge 154.5mm.

AUTOMATIC SOIL REMOVAL UNIT CAN BE POSITIONED ON EITHER SIDE OF MACHINE.