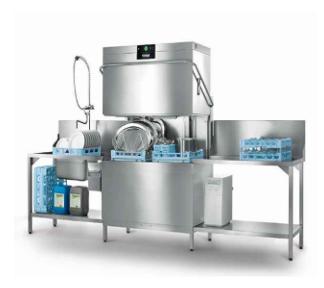

Twin Hood Type Pass Through Dishwasher with Automatic Soil Removal

**AUPT-10B** 