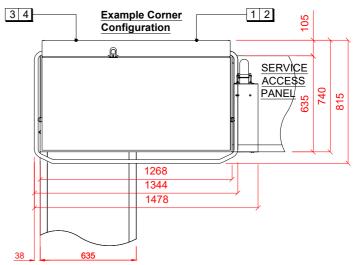

# Approx Weights: EMPTY: 180kg WITH WATER: 220kg Min distance to Wall to Inside of tabling boxed edge 154.5mm.

AUTOMATIC SOIL REMOVAL UNIT CAN BE POSITIONED ON EITHER SIDE OF MACHINE.