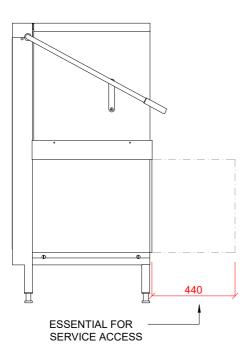

# **ECOMAX**

**Hood Type** 



## **Hood Type Dishwasher with inbuilt Softener**

H604S-12B









### 1 Water

22mm CONNECTION VIA 2 METRE FLEXIBLE HOSE, FEMALE TERMINATION. WATER SUPPLY 60°C (2° TO 8° CLARK MAX) @ 0.4 TO 10 BAR MAX. INITIAL TANK FILL 21 LITRES.

RINSE WATER USAGE 2.3 LITRES PER CYCLE.

OUR MACHINES ARE SUPPLIED WITH CLASS 'AB' AIR GAP AS STANDARD.

## 2 Drain

DRAIN - 2 METRE FLEXIBLE HOSE TO A 40 mm TRAPPED STANDPIPE 500mm A.F.F.L.

FLOW RATE 30 LITRES PER MINUTE.

### Other Services

RINSE AGENT HOSE - 2.0 METRE FLEXIBLE. DETERGENT HOSE - 2.0 METRE FLEXIBLE.

### 3 Electric

6.6kW 400/50/3N FUSED AT: 3 x 16amps Configuable to Single Phase

4.5kW 230/50/1 FUSED AT: 25amps

MACHINE SUPPLIED WITH 2.5 METRES OF CABLE.

### Notes

PLOT SCALE: 1:20