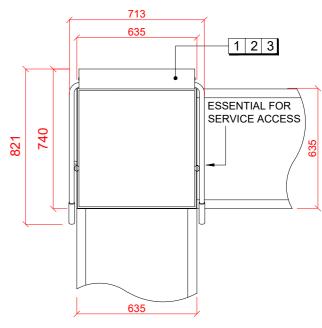

# **ECOMAX**

**Hood Type** 



## **Hood Type Dishwasher with inbuilt Softener**

H604S-12B









### 1 Water

22mm CONNECTION VIA 2 METRE FLEXIBLE HOSE, FEMALE TERMINATION. WATER SUPPLY 60°C (2° TO 8° CLARK MAX) @ 0.4 TO 10 BAR MAX. INITIAL TANK FILL 21 LITRES.

RINSE WATER USAGE 2.3 LITRES PER CYCLE.

OUR MACHINES ARE SUPPLIED WITH CLASS 'AB' AIR GAP AS STANDARD.

## 2 Drain

DRAIN - 2 METRE FLEXIBLE HOSE TO A 40 mm TRAPPED STANDPIPE 500mm A.F.F.L.

FLOW RATE 30 LITRES PER MINUTE.

### Other Services

RINSE AGENT HOSE - 2.0 METRE FLEXIBLE. DETERGENT HOSE - 2.0 METRE FLEXIBLE.

### 3 Electric

6.6kW 400/50/3N FUSED AT: 3 x 16amps Configuable to Single Phase

4.5kW 230/50/1 FUSED AT: 25amps

MACHINE SUPPLIED WITH 2.5 METRES OF CABLE.

### Notes

PLOT SCALE: 1:20