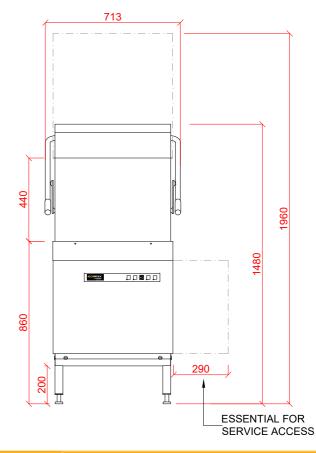

### 1 Water

22mm CONNECTION VIA 2 METRE FLEXIBLE HOSE, FEMALE TERMINATION. WATER SUPPLY 60°C (2° TO 8° CLARK MAX) @ 0.4 TO 10 BAR MAX. INITIAL TANK FILL 21 LITRES.

RINSE WATER USAGE 2.3 LITRES PER CYCLE.

OUR MACHINES ARE SUPPLIED WITH CLASS 'AB' AIR GAP AS STANDARD.

## 2 Drain

DRAIN - 2 METRE FLEXIBLE HOSE TO A 40 mm TRAPPED STANDPIPE 500mm A.F.F.L.

FLOW RATE 30 LITRES PER MINUTE.

### Other Services

RINSE AGENT HOSE - 2.0 METRE FLEXIBLE. DETERGENT HOSE - 2.0 METRE FLEXIBLE.

### 3 Electric

6.6kW 400/50/3N FUSED AT: 3 x 16amps Configuable to Single Phase

4.5kW 230/50/1 FUSED AT: 25amps

MACHINE SUPPLIED WITH 2.5 METRES OF CABLE.

### Notes

PLOT SCALE: 1:20