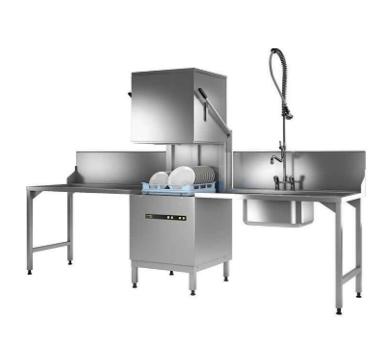

# **ECOMAX**

**Hood Type** 



## **Hood Type Dishwasher with inbuilt Softener**

H604S-12B









### 1 Water

22mm CONNECTION VIA 2 METRE FLEXIBLE HOSE, FEMALE TERMINATION. WATER SUPPLY 60°C (2° TO 8° CLARK MAX) @ 0.4 TO 10 BAR MAX. INITIAL TANK FILL 21 LITRES.

RINSE WATER USAGE 2.3 LITRES PER CYCLE.

OUR MACHINES ARE SUPPLIED WITH CLASS 'AB' AIR GAP AS STANDARD.

## 2 Drain

DRAIN - 2 METRE FLEXIBLE HOSE TO A 40 mm TRAPPED STANDPIPE 500mm A.F.F.L.

FLOW RATE 30 LITRES PER MINUTE.

### Other Services

RINSE AGENT HOSE - 2.0 METRE FLEXIBLE. DETERGENT HOSE - 2.0 METRE FLEXIBLE.

### 3 Electric

6.6kW 400/50/3N FUSED AT: 3 x 16amps Configuable to Single Phase

4.5kW 230/50/1 FUSED AT: 25amps

MACHINE SUPPLIED WITH 2.5 METRES OF CABLE.

### Notes

PLOT SCALE: 1:20