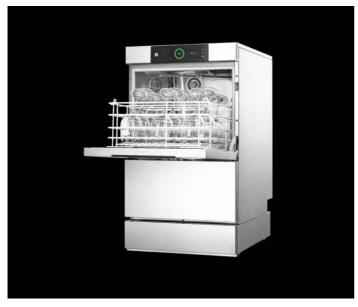

# UNDERCOUNTER GLASSWASHERS GC SERIES

HOBART UK, SOUTHGATE WAY, ORTON SOUTHGATE, PETERBOROUGH. PE2 6GN 0844 888 7777

www.hobartuk.com

**Undercounter Glasswasher with Reverse Osmosis Unit** 

**GCROI-10C** 