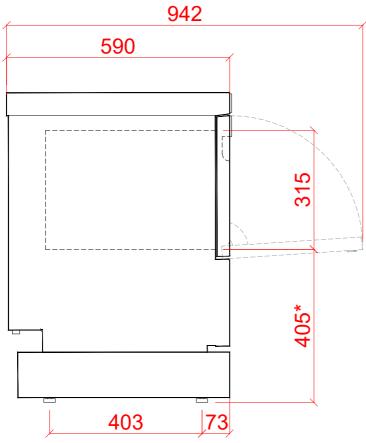

## Notes

APPROX WEIGHTS:

EMPTY: 50kg's WITH WATER: 64kg's Height \* +40mm -0mm

PLOT SCALE: 1:10